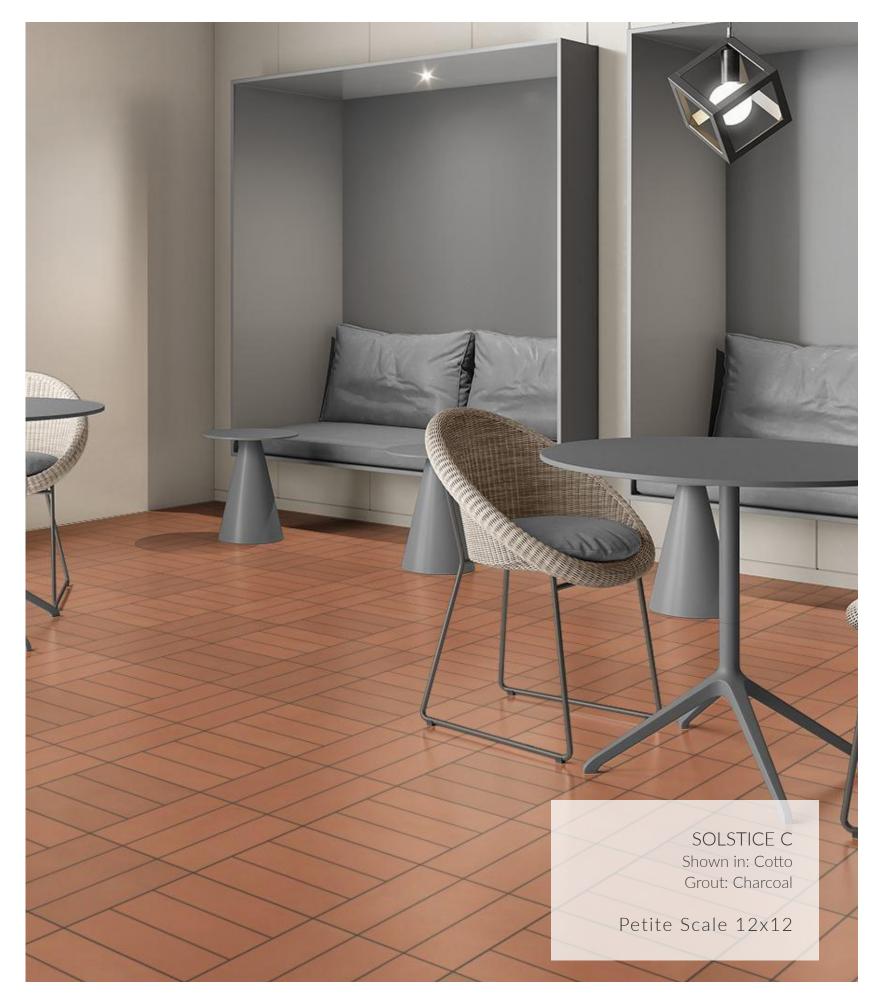

SOLSTICE B 12"x12" | 24"x24"

SOLSTICE C 12"x12" | 24"x24"

Petite Scale 12x12

PACIFIC A 12"x12" | 24"x24"

PACIFIC C 12"x12" | 24"x24"

audreylane.com

PACIFIC B 12"x12" | 24"x24"

PACIFIC D 12"x12" | 24"x24"