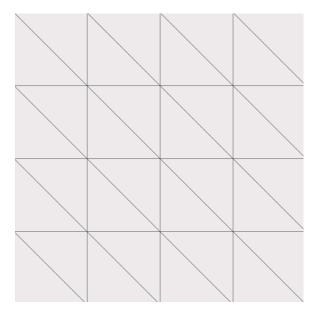

### CANYON FALLS 12"x12" | 24"x24"

7

VALLEYS A 12"x12" | 24"x24"

VALLEYS B 12"x12" | 24"x24"

CLIFF A 12"x12" | 24"x24"