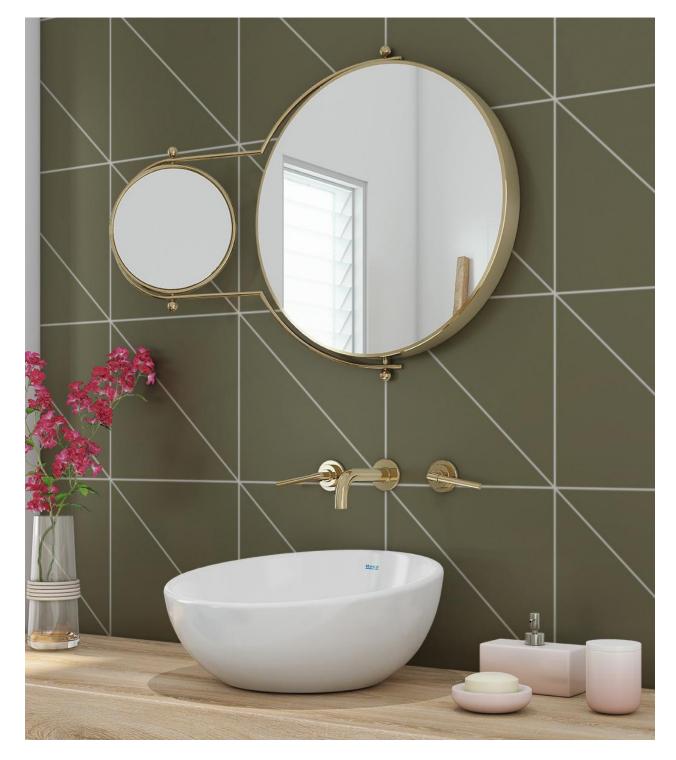

ts in layered, textured spaces that feel unique, sophisticated and welcoming.

When not working on projects across the country, Brianna can be found enjoying time with her boys Ryker and Beckett.







CANYON A 12"x12" | 24"x24"



CANYON C 12"x12" | 24"x24"

Shown in: Taupe Matte Grout: Avalanche

Petite Scale 12x12

CANYON B 12"x12" | 24"x24"



### CANYON FALLS 12"x12" | 24"x24"

7





VALLEYS A 12"x12" | 24"x24"



VALLEYS B 12"x12" | 24"x24"





CLIFF A 12"x12" | 24"x24"



### CLIFF B

12"x12" | 24"x24"



| SOLSTICE A<br>12"x12"   24"x24" |  |  |  |  |  |  |
|---------------------------------|--|--|--|--|--|--|
|                                 |  |  |  |  |  |  |
|                                 |  |  |  |  |  |  |



SOLSTICE B 12"x12" | 24"x24"

SOLSTICE C 12"x12" | 24"x24"





Petite Scale 12x12



PACIFIC A 12"x12" | 24"x24"



PACIFIC C 12"x12" | 24"x24"



audreylane.com

PACIFIC B 12"x12" | 24"x24"



PACIFIC D 12"x12" | 24"x24"

14







FALLS B 12"x12" | 24"x24"

12"x12" | 24"x24"

FALLS C 12"x12" | 24"x24"





REDWOODS A 12"x12" | 24"x24"



REDWOODS C 12"x12" | 24"x24"

REDWOODS B Shown in: Terrazzo Medium Beige Grout: Cocoa

Grande Scale 24x24



### REDWOODS B

12"x12" | 24"x24"



### REDWOODS CANYON

12"x12" | 24"x24"



WANDERLUST Shown in: Lake Grout: Silver

### Grande Scale 24X24







### PENINSULA B

12"x12" | 24"x24"





### SKORD COLOR PALETTE

### MARBLE





Calacatta Group 1 Quick Ship

Impero Group 1 Group 1

Arcadia Pulpis Group 1 Group 1



Matte & Polished Group 1

### SOLID

| Ice White<br>Matte & Polished<br>Group 1 | Pure Wh