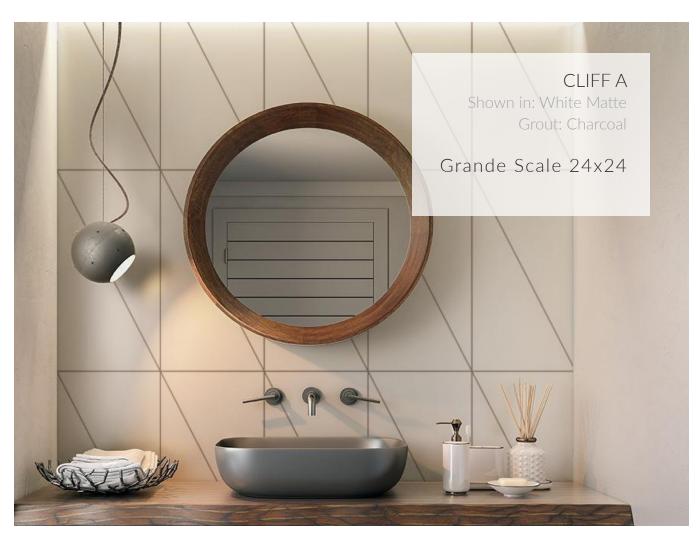

### CANYON FALLS 12"x12" | 24"x24"

7

VALLEYS A 12"x12" | 24"x24"

VALLEYS B 12"x12" | 24"x24"

CLIFF A 12"x12" | 24"x24"