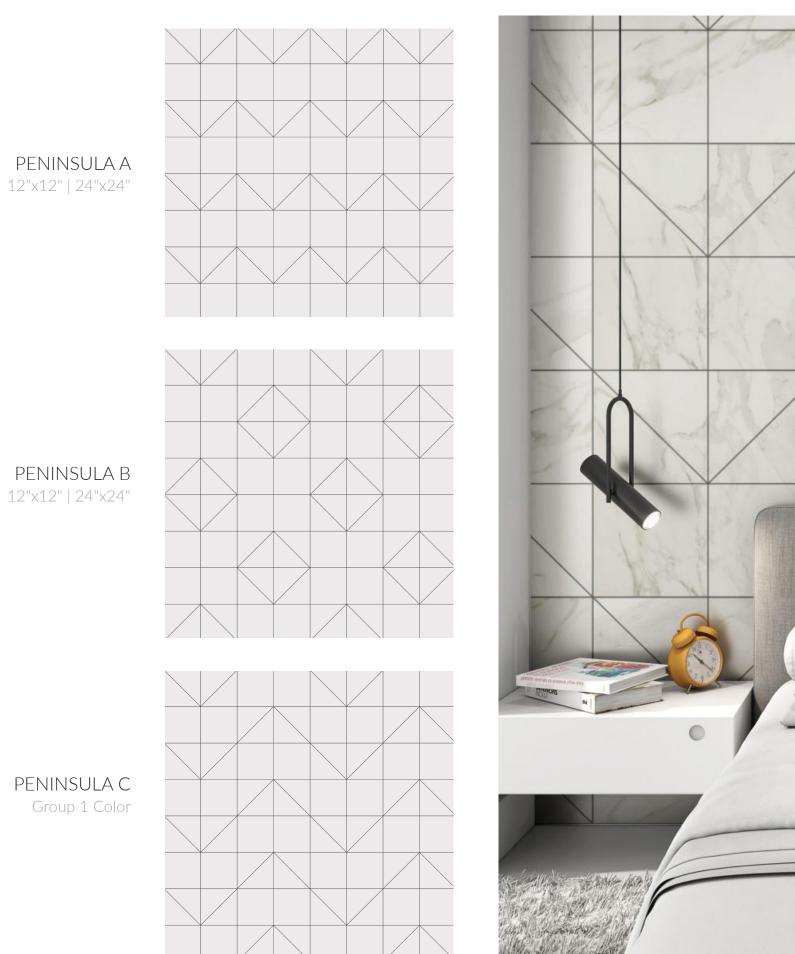

x12"   24"x24" |  |  |  |  |  |  |
|---------------------------------|--|--|--|--|--|--|
|                                 |  |  |  |  |  |  |
|                                 |  |  |  |  |  |  |



SOLSTICE B 12"x12" | 24"x24"

SOLSTICE C 12"x12" | 24"x24"





Petite Scale 12x12



PACIFIC A 12"x12" | 24"x24"



PACIFIC C 12"x12" | 24"x24"



audreylane.com

PACIFIC B 12"x12" | 24"x24"



PACIFIC D 12"x12" | 24"x24"

14







FALLS B 12"x12" | 24"x24"

12"x12" | 24"x24"

FALLS C 12"x12" | 24"x24"





REDWOODS A 12"x12" | 24"x24"



REDWOODS C 12"x12" | 24"x24"

REDWOODS B Shown in: Terrazzo Medium Beige Grout: Cocoa

Grande Scale 24x24



### REDWOODS B

12"x12" | 24"x24"



### REDWOODS CANYON

12"x12" | 24"x24"



WANDERLUST Shown in: Lake Grout: Silver

### Grande Scale 24X24







### PENINSULA B

12"x12" | 24"x24"





### SKORD COLOR PALETTE

### MARBLE





Calacatta Group 1 Quick Ship

Impero Group 1 Group 1

Arcadia Pulpis Group 1 Group 1



Matte & Polished Group 1

### SOLID

| Ice White<br>Matte & Polished<br>Group 1 | Pure White<br>Matte & Polished<br>Group 1<br>Quick Ship,<br>Matte | Dove<br>Matte<br>Group 1<br><b>Quick Ship</b> | Taupe<br>Matte<br>Group 1<br><b>Quick Ship</b> | Mocha<br>Matte<br>Group 1<br><b>Quick Ship</b> | Pearl<br>Matte<br>Group 1<br><b>Quick Ship</b> | Concrete<br>Matte<br>Group 1<br><b>Quick Ship</b> | Dark<br>Matte<br>Group 1<br><b>Quick Ship</b> | Pure Black<br>Matte & Polished<br>Group 1<br>Quick Ship,<br>Matte | Lake<br>Matte & Polished<br>Group 1 |
|------------------------------------------|----------------------------------