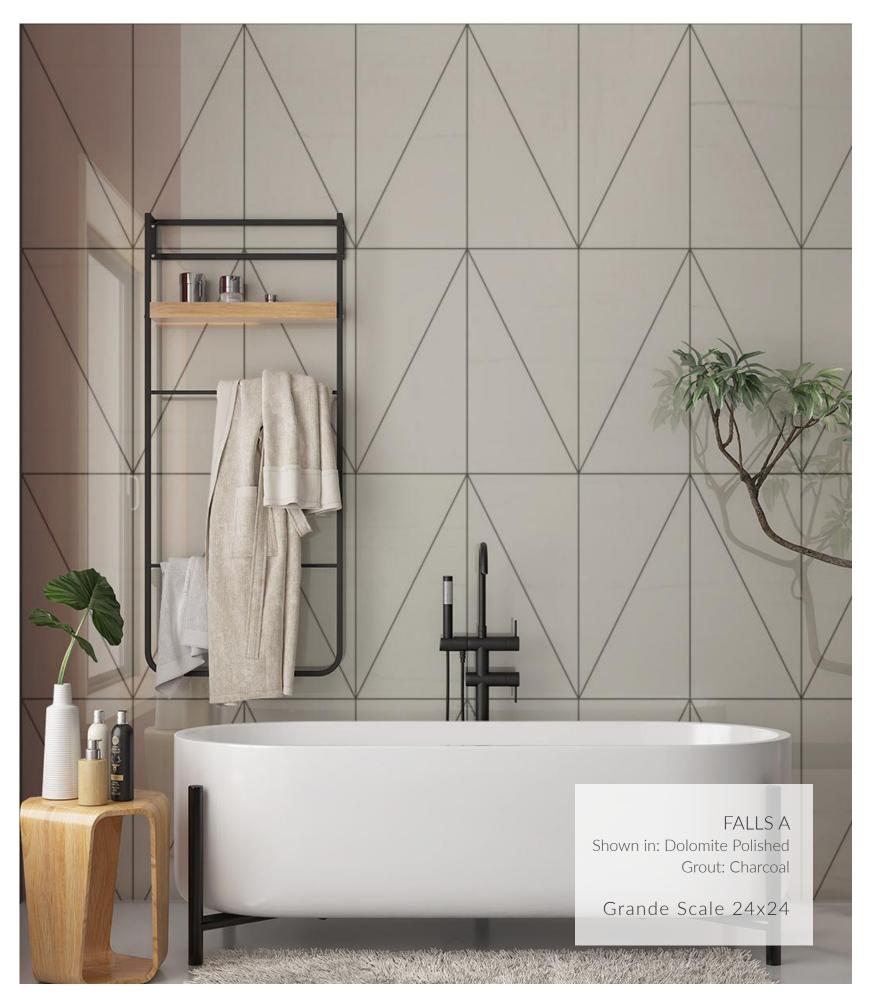

14

FALLS B 12"x12" | 24"x24"

12"x12" | 24"x24"

FALLS C 12"x12" | 24"x24"

REDWOODS A 12"x12" | 24"x24"

REDWOODS C 12"x12" | 24"x24"

REDWOODS B Shown in: Terrazzo Medium Beige Grout: Cocoa

Grande Scale 24x24