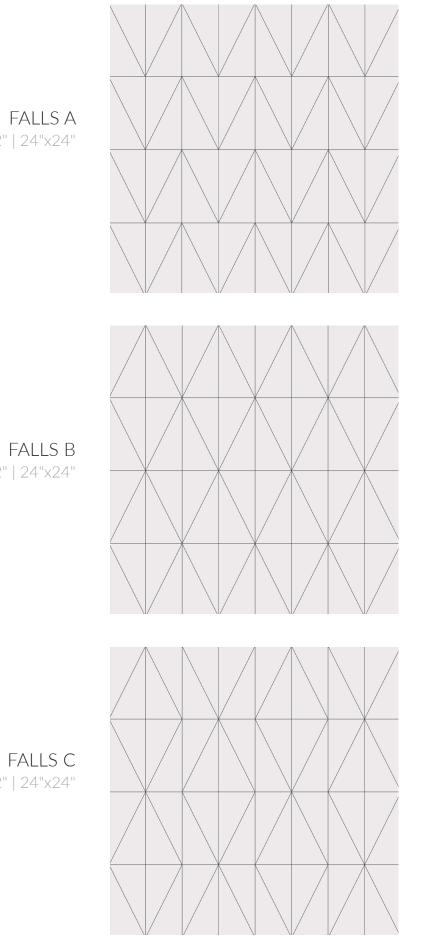

### CANYON FALLS 12"x12" | 24"x24"

7

VALLEYS A 12"x12" | 24"x24"

VALLEYS B 12"x12" | 24"x24"

CLIFF A 12"x12" | 24"x24"

14

FALLS B 12"x12" | 24"x24"

12"x12" | 24"x24"

FALLS C 12"x12" | 24"x24"

REDWOODS A 12"x12" | 24"x24"

REDWOODS C 12"x12" | 24"x24"

REDWOODS B Shown in: Terrazzo Medium Beige Grout: Cocoa

Grande Scale 24x24