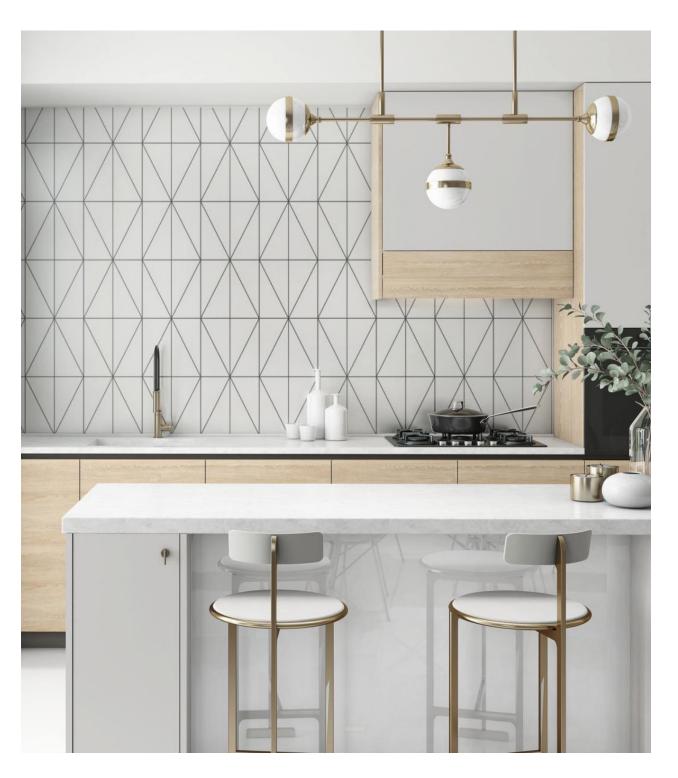

### CANYON FALLS 12"x12" | 24"x24"

7

VALLEYS A 12"x12" | 24"x24"

VALLEYS B 12"x12" | 24"x24"

CLIFF A 12"x12" | 24"x24"