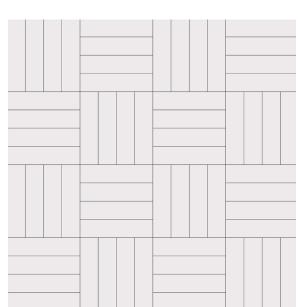

Petite Scale 12x12

CANYON B 12"x12" | 24"x24"

### CANYON FALLS 12"x12" | 24"x24"

7

VALLEYS A 12"x12" | 24"x24"

VALLEYS B 12"x12" | 24"x24"

CLIFF A 12"x12" | 24"x24"