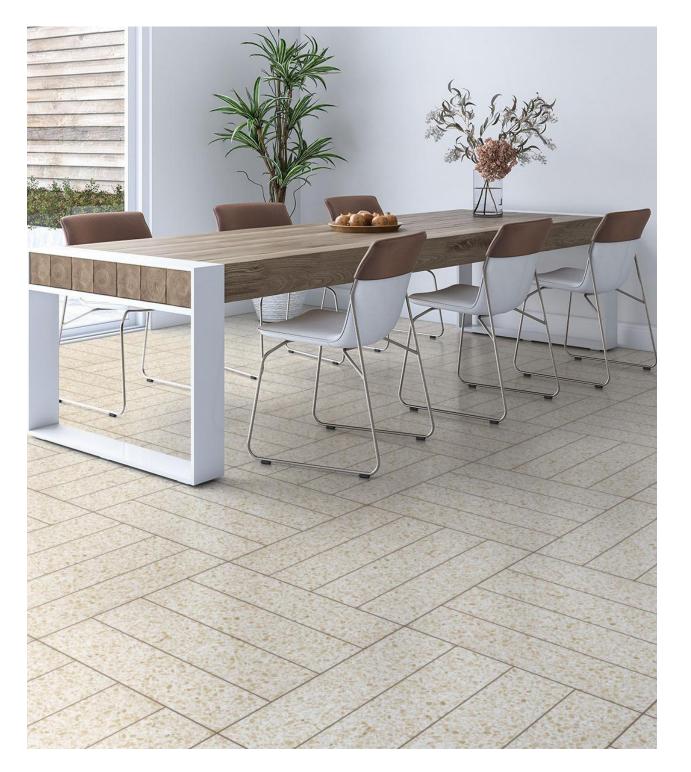

2" | 24"x24"

Shown in: Taupe Matte Grout: Avalanche

Petite Scale 12x12

CANYON B 12"x12" | 24"x24"



### CANYON FALLS 12"x12" | 24"x24"

7





VALLEYS A 12"x12" | 24"x24"



VALLEYS B 12"x12" | 24"x24"





CLIFF A 12"x12" | 24"x24"



### CLIFF B

12"x12" | 24"x24"



| SOLSTICE A<br>12"x12"   24"x24" |  |  |  |  |  |  |
|---------------------------------|--|--|--|--|--|--|
|                                 |  |  |  |  |  |  |
|                                 |  |  |  |  |  |  |



SOLSTICE B 12"x12" | 24"x24"

SOLSTICE C 12"x12" | 24"x24"





Petite Scale 12x12



PACIFIC A 12"x12" | 24"x24"



PACIFIC C 12"x12" | 24"x24"



audreylane.com

PACIFIC B 12"x12" | 24"x24"



PACIFIC D 12"x12" | 24"x24"

14







FALLS B 12"x12" | 24"x24"

12"x12" | 24"x24"

FALLS C 12"x12" | 24"x24"





REDWOODS A 12"x12" | 24"x24"



REDWOODS C 12"x12" | 24"x24"

REDWOODS B Shown in: Terrazzo Medium Beige Grout: Cocoa

Grande Scale 24x24



### REDWOODS B

12"x12" | 24"x24"



### REDWOODS CANYON

12"x12" | 24"x24"



WANDERLUST Shown in: Lake Grout: Silver

### Grande Scale 24X24







### PENINSULA B

12"x12" | 24"x24"





### SKORD COLOR PALETTE

### MARBLE





Calacatta Group 1 Quick Ship

Impero Group 1 Group 1

Arcadia Pulpis Group 1 Group 1



Matte & Polished Group 1

### SOLID

| Ice White<br>Matte & Polished<br>Group 1 | Pure White<br>Matte & Polished<br>Group 1<br>Quick Ship,<br>Matte | Dove<br>Matte<br>Group 1<br><b>Quick Ship</b> | Taupe<br>Matte<br>Group 1<br><b>Quick Ship</b> | Mocha<br>Matte<br>Group 1<br><b>Quick Ship</b> | Pearl<br>Matte<br>Group 1<br><b>Quick Sh