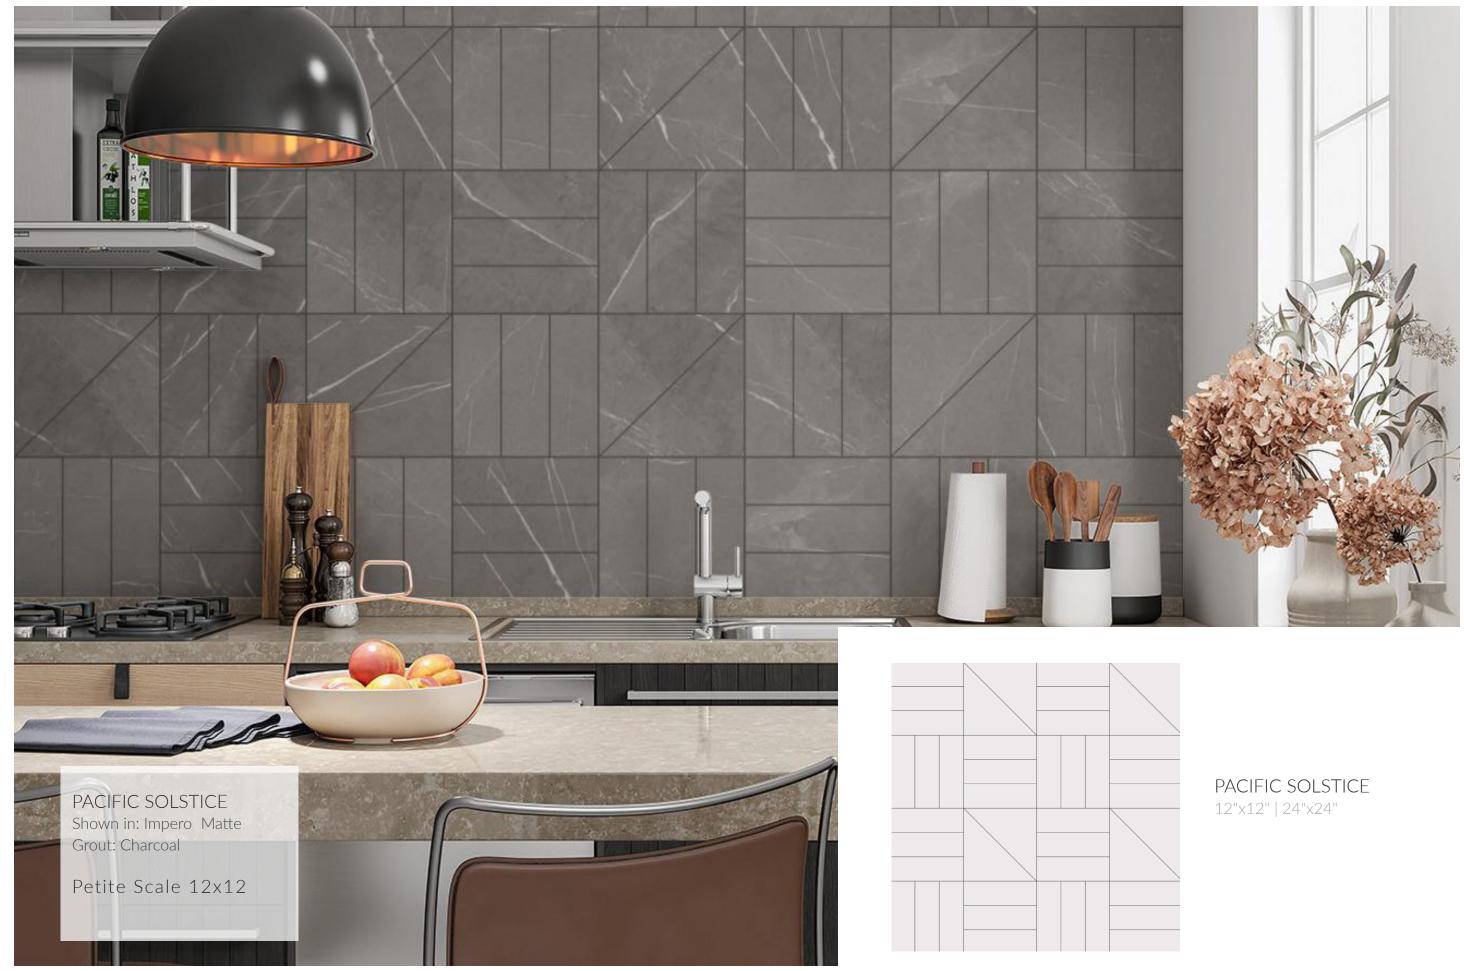

SOLSTICE B 12"x12" | 24"x24"

SOLSTICE C 12"x12" | 24"x24"

Petite Scale 12x12

PACIFIC A 12"x12" | 24"x24"

PACIFIC C 12"x12" | 24"x24"

audreylane.com

PACIFIC B 12"x12" | 24"x24"

PACIFIC D 12"x12" | 24"x24"