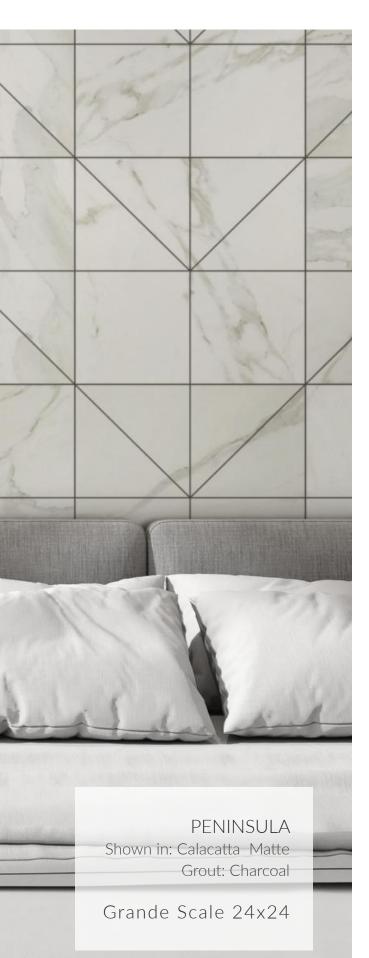

-----------------------------|--|--|--|--|--|--|
|                                 |  |  |  |  |  |  |
|                                 |  |  |  |  |  |  |



SOLSTICE B 12"x12" | 24"x24"

SOLSTICE C 12"x12" | 24"x24"





Petite Scale 12x12



PACIFIC A 12"x12" | 24"x24"



PACIFIC C 12"x12" | 24"x24"



audreylane.com

PACIFIC B 12"x12" | 24"x24"



PACIFIC D 12"x12" | 24"x24"

14







FALLS B 12"x12" | 24"x24"

12"x12" | 24"x24"

FALLS C 12"x12" | 24"x24"





REDWOODS A 12"x12" | 24"x24"



REDWOODS C 12"x12" | 24"x24"

REDWOODS B Shown in: Terrazzo Medium Beige Grout: Cocoa

Grande Scale 24x24



### REDWOODS B

12"x12" | 24"x24"



### REDWOODS CANYON

12"x12" | 24"x24"



WANDERLUST Shown in: Lake Grout: Silver

### Grande Scale 24X24







### PENINSULA B

12"x12" | 24"x24"





### SKORD COLOR PALETTE

### MARBLE





Calacatta Group 1 Quick Ship

Impero Group 1 Group 1

Arcadia Pulpis Group 1 Group 1



Matte & Polished Group 1

### SOLID

| Ice White<br>Matte & Polished<br>Group 1 | Pure White<br>Matte & Polished<br>Group 1<br>Quick Ship,<br>Matte | Dove<br>Matte<br>Group 1<br><b>Quick Ship</b> | Taupe<br>Matte<br>Group 1<br><b>Quick Ship</b> | Mocha<br>Matte<br>Group 1<br><b>Quick Ship</b> | Pearl<br>Matte<br>Group 1<br><b>Quick Ship</b> | Concrete<br>Matte<br>Group 1<br><b>Quick Ship</b> | Dark<br>Matte<br>Group 1<br><b>Quick Ship</b> | Pure Black<br>Matte & Polished<br>Group 1<br>Quick Ship,<br>Matte | Lake<br>Matte & Polished<br>Group 1 |
|------------------------------------------|-------------------------------------------------------------------|------