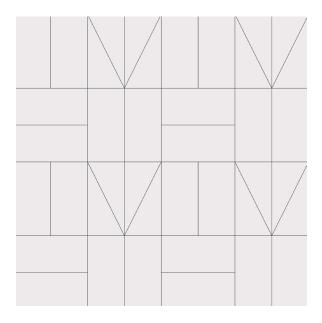

### CANYON FALLS 12"x12" | 24"x24"

7

VALLEYS A 12"x12" | 24"x24"

VALLEYS B 12"x12" | 24"x24"

CLIFF A 12"x12" | 24"x24"