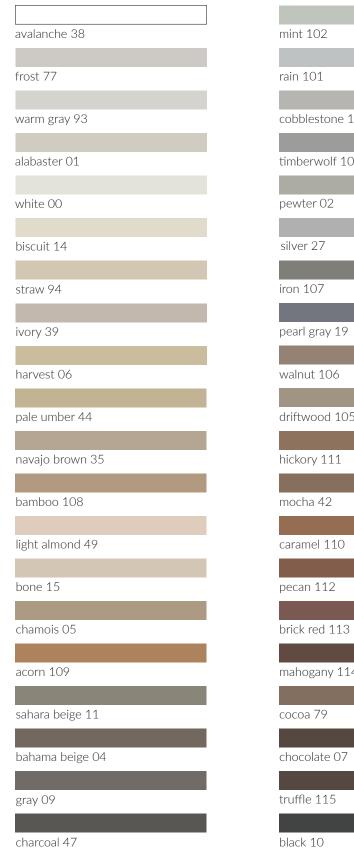

Moss<br>Matte & Polished<br>Group 1            | Green<br>Matte & Polished<br>Group 1              | Yellow<br>Matte & Polished<br>Group 1         | Orange<br>Matte & Polished<br>Group 1                             | Red<br>Matte & Polished<br>Group 1  |

Marfil

Group 1

### TERRAZZO



Group 1 Group 1 Quick Ship, Quick Ship, Matte Matte

Group 1 Quick Ship, Matte



Artic Silver

(Wall Only)

Group 2

Quick Ship



Matte Group 1

Artic Gold Urban Gold (Wall Only) Group 2 Quick Ship

METAL

(Wall Only) Group 2 Quick Ship

Urban Silver Mint (Wall Only) Group 2 Quick Ship



Group 1

Matte

Quick Ship,



Small Beige Medium Beige Small White Medium White Small Grey Medium Grey Small Dark Medium Dark Small Black Medium Black Matte & Polished Group 1 Group 1 Group 1

Group 1



GROUT COLOR



DISCLAIMER: THERE MAY BE SOME VARIATION IN THE ACTUAL PRODUCT COLORS DUE TO THE INHERENT NATURE OF THE PHOTOGRAPHIC AND PRINTING PROCESS. GROUTS SHOWN ARE RECOMMENDED BUT NOT REQUIRED. PLEASE CONTACT A REPRESENTATIVE FOR SAMPLES BEFORE ORDERING.

### LITOKOL STARLIKE GLAMOUR

|   | metallic platinium      |
|---|-------------------------|
|   |                         |
|   | metallic gold           |
|   |                         |
|   | metallic bronze         |
|   |                         |
|   | metallic copper         |
|   |                         |
|   | metallic rusty          |
|   |                         |
|   | azzurro pastello c. 300 |
|   |                         |
|   | azzurro polvere c. 310  |
|   |                         |
|   | azzurro caraibi c. 320  |
|   |