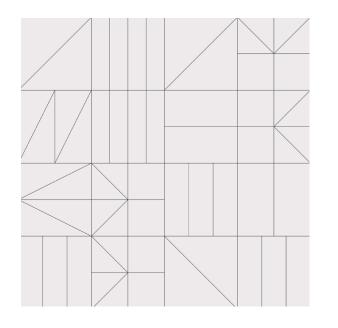

### CANYON FALLS 12"x12" | 24"x24"

7

VALLEYS A 12"x12" | 24"x24"

VALLEYS B 12"x12" | 24"x24"

CLIFF A 12"x12" | 24"x24"

### CLIFF B

12"x12" | 24"x24"

| SOLSTICE A<br>12"x12"   24"x24" |  |  |  |  |  |  |
|---------------------------------|--|--|--|--|--|--|
|                                 |  |  |  |  |  |  |
|                                 |  |  |  |  |  |  |