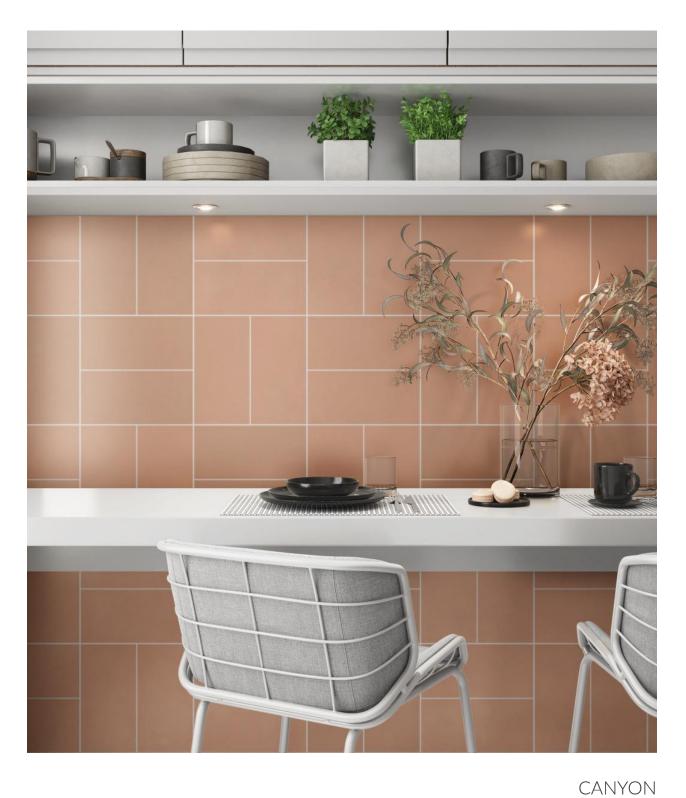

14

FALLS B 12"x12" | 24"x24"

12"x12" | 24"x24"

FALLS C 12"x12" | 24"x24"

REDWOODS A 12"x12" | 24"x24"

REDWOODS C 12"x12" | 24"x24"

REDWOODS B Shown in: Terrazzo Medium Beige Grout: Cocoa

Grande Scale 24x24

### REDWOODS CANYON

12"x12" | 24"x24"

WANDERLUST Shown in: Lake Grout: Silver