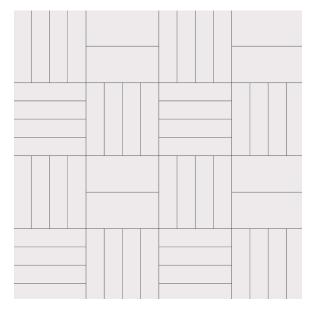

Petite Scale 12x12

CANYON B 12"x12" | 24"x24"

### CANYON FALLS 12"x12" | 24"x24"

7

VALLEYS A 12"x12" | 24"x24"

VALLEYS B 12"x12" | 24"x24"

CLIFF A 12"x12" | 24"x24"