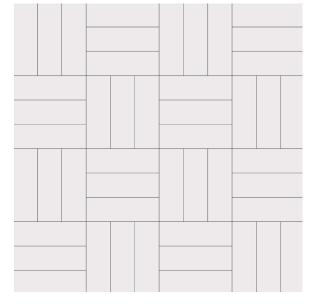

Petite Scale 12x12

CANYON B 12"x12" | 24"x24"

### CANYON FALLS 12"x12" | 24"x24"

7

VALLEYS A 12"x12" | 24"x24"

VALLEYS B 12"x12" | 24"x24"

CLIFF A 12"x12" | 24"x24"